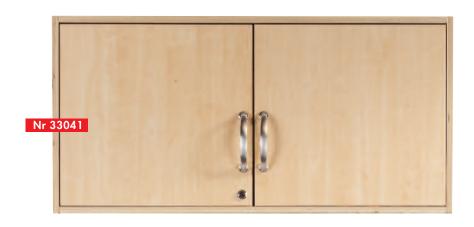

## sjöbergs cabinet 3

CABINET 3 Nr 33041

 SPECIFICATIONS
 mm

 Hight
 500

 Width
 1000

 Depth
 490

## SJÖBERGS CABINET 3

If you want to add height, you can use Cabinet 3 which is 500 mm high.

It fits Cabinets 1, 2 and 4.

Robust, stable and functional as Cabinet 1 with doors in birch fitted with 170 degree oven hinges. Shelves in 18 mm birch plywood. A robust, attractive and clever cabinet for versatile storage. Frame and interior are made of 18 mm (3/4") birch plywood which provides stability and durability. Doors are available in birch.