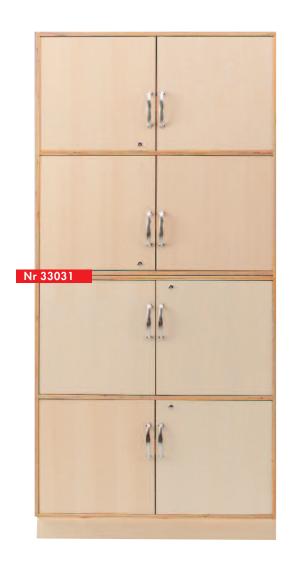

## CABINET 2 Nr 33031

| SPECIFICATIONS  | mm   |
|-----------------|------|
| Hight with base | 2100 |
| Widht           | 1000 |
| Depth           | 490  |

## SJÖBERGS CABINET 2

Robust, stable and functional as Cabinet 1 with doors in birch fitted with 170 degree oven hinges. The interior consists of 4 fixed and 4 adjustable shelves in 18 mm birch plywood. Including skirting board the cupboard has a height of 2100 mm, depth 490 mm and width 1000 mm.