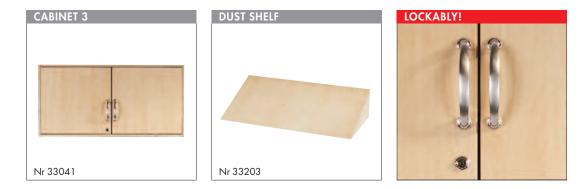

## SJÖBERGS CABINET 2

Robust, stable and functional as Cabinet 1 with doors in birch fitted with 170 degree oven hinges. The interior consists of 4 fixed and 4 adjustable shelves in 18 mm birch plywood. Including skirting board the cupboard has a height of 2100 mm, depth 490 mm and width 1000 mm.

A robust, attractive and clever cabinet for versatile storage. Frame and interior are made of 18 mm (3/4") birch plywood which provides stability and durability. Doors are available in birch.

All our cabinets are supplied in a knock-down form to minimize the risk of damage and reduce shipping costs. The assembly is very simple.