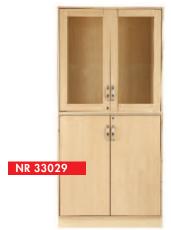

## sjöbergs cabinet 1, smart pocketdoor, textile storage proposal

CABINET 1 Nr 33029 GLASS-/BIRCH DOORS

 SPECIFICATIONS
 mm

 Hight with base
 2100

 Widht
 1000

 Depth
 490

## THE SJÖBERGS CABINET 1

A robust, attractive and clever cabinet for versatile storage. Frame and interior are made of 18 mm (3/4") birch plywood which provides stability and durability.

Doors to the smart recessed design that permits them to slide back into the cabinet when opened. No more swinging doors that are in the way. The Sjöbergs Cabinet 1 can be adapted to meet a variety of storage needs such as tools, office stationery and computers. The cabinet comes in handy knock-down packages.