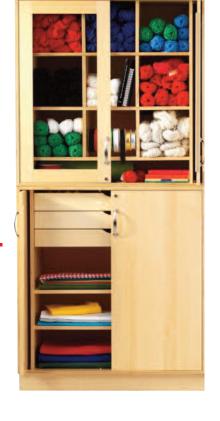

## **DECOR CONSISTS OF:**

- 3 x 33960 SHELF
- 1 x 33102 YARN
- 2 x 33970 DRAWER h 64
- 2 x 33971 DRAWER h 96
- 2 x 33991 MATSHELF for drawer in ethafoam
- 2 x 33993 MATSHELF for shelf in ethafoam
- 1 x 33103DRAW DIVIDER for drawers 33971
- 1 x 33104 HOLDING for sewing thread
- 1 x 33204 PIGEON HOLES for drawers, 2+2
- 1 x 33109 RIBBON HOLDER