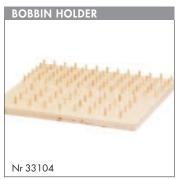

## **DECOR CONSISTS OF:**

- 3 x 33960 SHELF
- 1 x 33102 YARN
- 2 x 33970 DRAWER h 64
- 2 x 33971 DRAWER h 96
- 2 x 33991 MATSHELF for drawer in ethafoam
- 2 x 33993 MATSHELF for shelf in ethafoam
- 1 x 33103DRAW DIVIDER for drawers 33971
- 1 x 33104 HOLDING for sewing thread
- 1 x 33204 PIGEON HOLES for drawers, 2+2
- 1 x 33109 RIBBON HOLDER