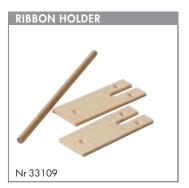

## **DECOR CONSISTS OF:**

- 3 x 33960 SHELF
- 1 x 33102 YARN
- 2 x 33970 DRAWER h 64
- 2 x 33971 DRAWER h 96
- 2 x 33991 MATSHELF for drawer in ethafoam
- 2 x 33993 MATSHELF for shelf in ethafoam
- 1 x 33103DRAW DIVIDER for drawers 33971
- 1 x 33104 HOLDING for sewing thread
- 1 x 33204 PIGEON HOLES for drawers, 2+2
- 1 x 33109 RIBBON HOLDER