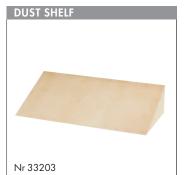

## **DECOR CONSISTS OF:**

- 3 x 33960 SHELF
- 1 x 33102 YARN
- 2 x 33970 DRAWER h 64
- 2 x 33971 DRAWER h 96
- 2 x 33991 MATSHELF for drawer in ethafoam
- 2 x 33993 MATSHELF for shelf in ethafoam
- 1 x 33103DRAW DIVIDER for drawers 33971
- 1 x 33104 HOLDING for sewing thread
- 1 x 33204 PIGEON HOLES for drawers, 2+2
- 1 x 33109 RIBBON HOLDER