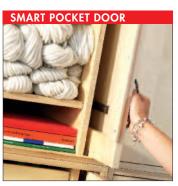

## THE SJÖBERGS CABINET 1

A robust, attractive and clever cabinet for versatile storage. Frame and interior are made of 18 mm (3/4") birch plywood which provides stability and durability.

Doors to the smart recessed design that permits them to slide back into the cabinet when opened. No more swinging doors that are in the way. The Sjöbergs Cabinet 1 can be adapted to meet a variety of storage needs such as tools, office stationery and computers. The cabinet comes in handy knock-down packages.