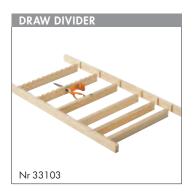

## **DECOR CONSISTS OF:**

- 3 x 33960 SHELF
- 1 x 33102 YARN
- 2 x 33970 DRAWER h 64
- 2 x 33971 DRAWER h 96
- 2 x 33991 MATSHELF for drawer in ethafoam
- 2 x 33993 MATSHELF for shelf in ethafoam
- 1 x 33103DRAW DIVIDER for drawers 33971
- 1 x 33104 HOLDING for sewing thread
- 1 x 33204 PIGEON HOLES for drawers, 2+2
- 1 x 33109 RIBBON HOLDER