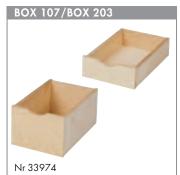

## **DECOR CONSISTS OF:**

- 3 x 33960 SHELF
- 1 x 33102 YARN
- 2 x 33970 DRAWER h 64
- 2 x 33971 DRAWER h 96
- 2 x 33991 MATSHELF for drawer in ethafoam
- 2 x 33993 MATSHELF for shelf in ethafoam
- 1 x 33103DRAW DIVIDER for drawers 33971
- 1 x 33104 HOLDING for sewing thread
- 1 x 33204 PIGEON HOLES for drawers, 2+2
- 1 x 33109 RIBBON HOLDER