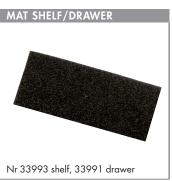

## **DECOR CONSISTS OF:**

- 3 x 33960 SHELF
- 1 x 33102 YARN
- 2 x 33970 DRAWER h 64
- 2 x 33971 DRAWER h 96
- 2 x 33991 MATSHELF for drawer in ethafoam
- 2 x 33993 MATSHELF for shelf in ethafoam
- 1 x 33103DRAW DIVIDER for drawers 33971
- 1 x 33104 HOLDING for sewing thread
- 1 x 33204 PIGEON HOLES for drawers, 2+2
- 1 x 33109 RIBBON HOLDER