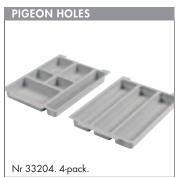

## **DECOR CONSISTS OF:**

- 3 x 33960 SHELF
- 1 x 33102 YARN
- 2 x 33970 DRAWER h 64
- 2 x 33971 DRAWER h 96
- 2 x 33991 MATSHELF for drawer in ethafoam
- 2 x 33993 MATSHELF for shelf in ethafoam
- 1 x 33103DRAW DIVIDER for drawers 33971
- 1 x 33104 HOLDING for sewing thread
- 1 x 33204 PIGEON HOLES for drawers, 2+2
- 1 x 33109 RIBBON HOLDER