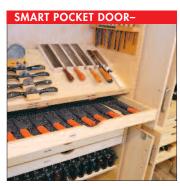

## THE SJÖBERGS CABINET 1

A robust, attractive and clever cabinet for versatile storage. Frame and interior are made of 18 mm (3/4") birch plywood which provides stability and durability.

Doors to the smart recessed design that permits them to slide back into the cabinet when opened. No more swinging doors that are in the way. The Sjöbergs Cabinet 1 can be adapted to meet a variety of storage needs such as tools, office stationery and computers. The cabinet comes in handy knock-down packages.

All our cabinets are supplied in a knock-down form to minimize the risk of damage and reduce shipping costs. The assembly is very simple.

DO YOU WANT TO BUILD YOUR OWN CABINET? Visit www.sjobergs.se

4 x 33960 SHELF 1 x 33961 TILTED SHELF