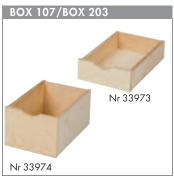

3 x 33970 DRAWER h 64

1 x 33971 DRAWER h 96

2 x 33991 MATSHELF for drawer in ethafoam where you easily cut out your tool profiles

 $2 \times 33993$  MATSHELF for shelf in ethafoam

 $2 \times 33992$  DIVIDER for rasps, files, chisels etc