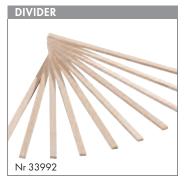

3 x 33970 DRAWER h 64

1 x 33971 DRAWER h 96

2 x 33991 MATSHELF for drawer in ethafoam where you easily cut out your tool profiles

 $2 \times 33993$  MATSHELF for shelf in ethafoam

 $2 \times 33992$  DIVIDER for rasps, files, chisels etc