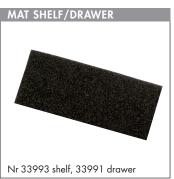

3 x 33970 DRAWER h 64

1 x 33971 DRAWER h 96

2 x 33991 MATSHELF for drawer in ethafoam where you easily cut out your tool profiles

 $2 \times 33993$  MATSHELF for shelf in ethafoam

 $2 \times 33992$  DIVIDER for rasps, files, chisels etc