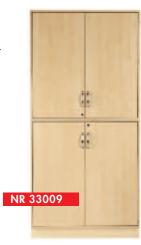

## THE SJÖBERGS CABINET 1

A robust, attractive and clever cabinet for versatile storage. Frame and interior are made of 18 mm (3/4") birch plywood which provides stability and durability.

Doors to the smart recessed design that permits them to slide back into the cabinet when opened. No more swinging doors that are in the way. The Sjöbergs Cabinet 1 can be adapted to meet a variety of storage needs such as tools, office stationery and computers. The cabinet comes in handy knock-down packages.

CABINET 1 Nr 33009 BIRCH DOORS

 SPECIFICATIONS
 mm

 Hight with base
 2100

 Widht
 1000

 Depth
 490

For more information on our cabinet assortment, order a catalogue or visit www.sjobergs.se

SJÖBERGS WORKBENCHES AB SE- 576 95 Stockaryd • Sweden Tel +46 (0)382-257 00 office@sjobergs.se • sjobergs.se